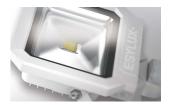

### SUN OFL TR 5400 830 BK

Item number EL10810213

### Offers special product features like

+ Overvoltage protection up to 2.5 kV

TECHNICAL DATA

DOWNLOADS

LIGHT CALCULATION

| Device category       | Floodlights                                                                                                                                         |
|-----------------------|-----------------------------------------------------------------------------------------------------------------------------------------------------|
| Product information   | The floodlights are intended for use outdoors. If used inside (e. g. below the ceiling) the heat cannot be sufficiently discharged where necessary. |
| Installation type     | Surface mounting                                                                                                                                    |
| Installation position | Wall                                                                                                                                                |
| Protection type       | IP65                                                                                                                                                |
| Dimensions            | Length 267 mm x Width 252 mm x Height/Depth 86 mm                                                                                                   |
| Diffusor              | transparent                                                                                                                                         |
| Luminous efficacy     | 112 lm/W                                                                                                                                            |
| Luminous flux         | 5400 lm                                                                                                                                             |
| Rated output P        | 48 W                                                                                                                                                |
|                       |                                                                                                                                                     |